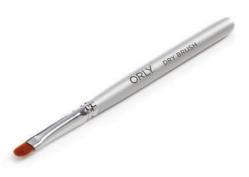

#### Dry erase with ORLY Gel FX Dry Brush.

Multi-purpose brush sweeps away the tacky layer to help prevent wrinkling as well as sets a track for easy adherence of color coat layer. Using a **Dry Brush** checks for proper curing. It can also be used as a clean up brush during French Manicure and to clean up the side walls.

#### **HOW TO USE**

After curing **Basecoat** quickly dry sweep the basecoat to ensure that it's been properly cured. Use one side of the brush for all five fingernails and turn to the clean side of the brush and also dry sweep the other five fingernails.

# **DRY BRUSH**

Dry Erase