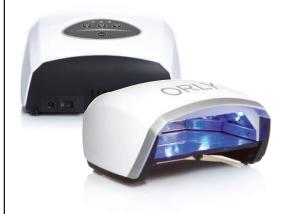

#### Hot Shot with ORLY Gel FX LED 800 FX.

Unique LED lamp cures all 5 fingers at the same time and dries in seconds thanks to an energy efficient bulb while still being lightweight, portable and compact.

Ergonomically designed for both professional and client with preset digital timer of 10, 20 and 30 seconds with coordinating light intensity of low, medium and high. Cure gels in less time by setting lamp on the high/10 second setting and cool down the light intensity and cater to sensitive clients by emitting a low light output with the low/30 second setting. Includes automatic sensor that turns on the LED lights when the hand is placed inside the lamp. Brilliant.

POWER: AC 110V~240V, 50/60Hz

DC 12v/2.0A

NANOMETERS: 405 WATTAGE: 20W

SIZE: 206mm W X 181mm D X 115mm H

WEIGHT: 0.823kg

# **LED 800 FX**

Hot Shot