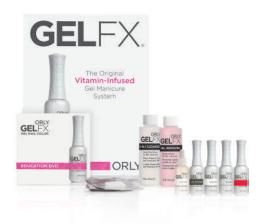

#### Get your feet wet with ORLY Gel FX Starter Kit.

Great for beginners or professionals to try the Gel FX system.

#### KIT INCLUDES

- 1 3-in-1 Cleanser 4 FI Oz
- 1 Primer
- 1 Basecoat
- 1 Haute Red
- 1 Naughty
- 1 Kiss The Bride
- 1 Topcoat
- 1 Cuticle Oil
- 1 Gel Remover 4 Fl Oz
- 1 Foil Remover Wraps 20 pk
- 1 FREE Education DVD
- 1 FREE Catalog
- 1 FREE Instruction Sheet
- 1 FREE Window Decal

#### NOT INCLUDED BUT WILL NEED

- Drv Brush
- Cuticle Pusher & Remover
- Buffer

### STARTER KIT

Get your feet wet