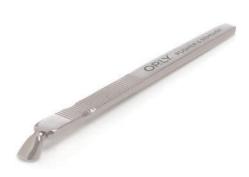

#### Pushover with ORLY Gel FX Cuticle Pusher & Remover.

Multi-purpose and convenient 2-in-1 tool, preps nails and cuticles with pusher and helps gently and quickly remove gels without damage.

#### **HOW TO USE**

To remove gel: remove saturated **Foil Wraps** after 10 minutes, gently push off gel toward tip of the nail using the **Cuticle Pusher & Remover** tool. Gel should remove easily. It should flake off like a shaved crayon.

# **CUTICLE PUSHER**& REMOVER

Pushover