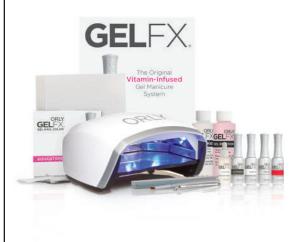

### **GEL FX KITS**

#### Get your feet wet with ORLY Gel FX Starter Kit.

Great for beginners or professionals to try the Gel FX system.

#### KIT INCLUDES

- 1 3-in-1 Cleanser 4 FI Oz
- 1 Primer
- 1 Basecoat
- 1 Haute Red
- 1 Naughty
- 1 Kiss The Bride
- 1 Topcoat
- 1 Cuticle Oil
- 1 Gel Remover 4 Fl Oz
- 1 Foil Remover Wraps 20 pk
- 1 FREE Education DVD
- 1 FREE Catalog
- 1 FREE Instruction Sheet
- 1 FREE Window Decal

#### NOT INCLUDED BUT WILL NEED

- Drv Brush
- Cuticle Pusher & Remover
- Buffer

#### **Available Sizes:**

ITEM # 31050