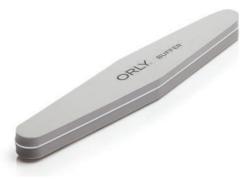

#### Smooth Operator with ORLY Gel FX Buffer.

Multi-purpose **Buffer** gently polishes the nail surface, leaving the nail bed perfectly smooth. Helps to create a less oily environment to ensure longer lasting gel effect.

220/280 GRIT

#### **HOW TO USE**

For prep - Buff the nail plate to smooth nail surface and remove excess oil.

For removal - After pushing the gel off the nail plate with **Cuticle Pusher & Remover** Tool, buff the excess residue.

# **BUFFER**

**Smooth Operator** 

**Available Sizes:** 