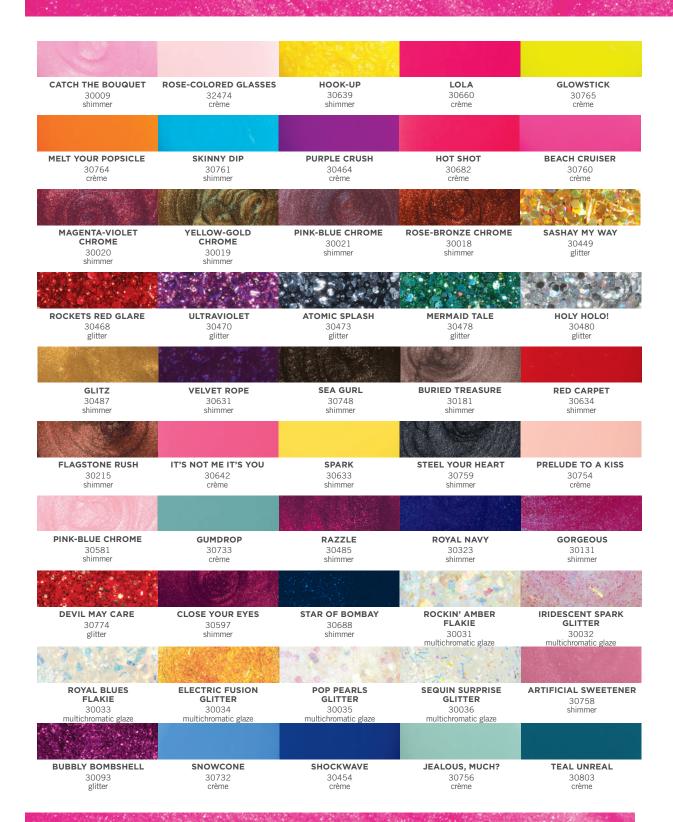

We matched Gel FX to our top-selling lacquer shades so your inspiration never fades. Our list of colors keeps growing with seasonal collections and the introduction of exciting new Duo-Chromes, Hyper-Brights and glammed out Glitters.