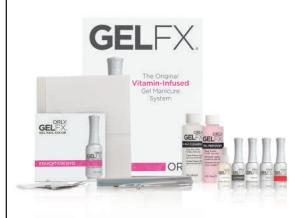

#### Get your feet wet with ORLY Gel FX Starter Kit.

Great for beginners or professionals to try the Gel FX system.

#### KIT INCLUDES

- 1 3-in-1 Cleanser 4 FI Oz
- 1 Primer
- 1 Basecoat
- 1 Haute Red
- 1 Naughty
- 1 Kiss The Bride
- 1 Topcoat
- 1 Cuticle Oil
- 1 Gel Remover 4 Fl Oz
- 1 Foil Remover Wraps 20 pk
- 1 FREE Education DVD
- 1 FREE Catalog
- 1 FREE Instruction Sheet
- 1 FREE Window Decal

#### NOT INCLUDED BUT WILL NEED

- Drv Brush
- Cuticle Pusher & Remover
- Buffer

### STARTER KIT

Get your feet wet