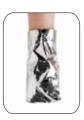

# Apply Cotton and Foil

 Apply cotton that has been saturated in CND® SHELLAC® Nourishing Remover to each nail and wrap entire fingertip with foil. This will allow the product to warm to body temperature and speed the removal process.

 Allow 30 minutes for the CND® SHELLAC® Nourishing Remover to "swell" the molecular chains in the enhancement making the coating very soft (like rubber).